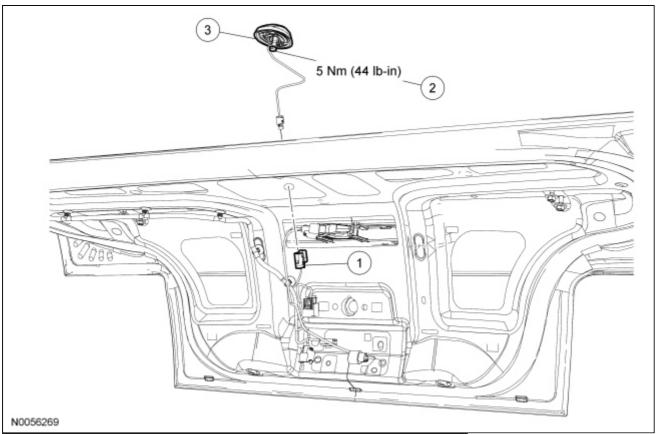

## Antenna — Satellite Radio

| Item | Part<br>Number | Description                                                         |  |  |
|------|----------------|---------------------------------------------------------------------|--|--|
| 1    |                | Satellite radio antenna cable electrical connector (part of 19B516) |  |  |
| 2    | _              | Satellite radio antenna bolt (part of 18C964)                       |  |  |
| 3    | 18C964         | Satellite radio antenna                                             |  |  |

## **Removal and Installation**

- 1. Loosen the satellite radio antenna bolt.
  - To install, tighten to 5 Nm (44 lb-in).
- 2. Remove the satellite radio antenna.
  - Disconnect the electrical connector.
  - Remove the antenna and wiring through the hole in the luggage compartment lid.
- 3. To install, reverse the removal procedure.